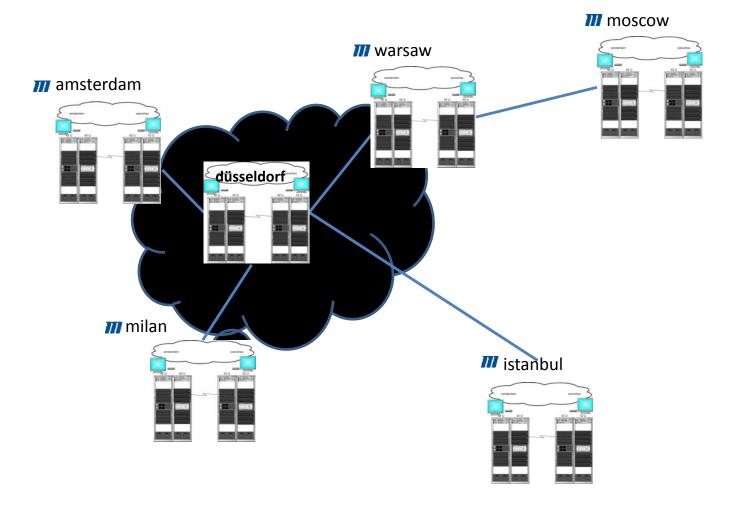

processes







#### <sup>2</sup>2nd cloud stands for financial impact

- 1. Reduction of cost *III* per rack, power , cooling
- 2. Better Utilization ///>
  pay per use.. no waste capacity
- 3. No more Asset management *III* shift capex to opex







<sup>11</sup>3<sup>rd</sup> cloud stands for business value

**Business value** 

- 1.Faster time to market *III* shorter test development
- 2.Business continuity *III* no money lost on outages
- 3.Agility ///>
  grow on demand and in line with revenue

Bottom line focus on core business and make more profit!









Pan European Datacenter Services

1<sup>st</sup> Tier network connections

Enterprise grade support

High quality services

High reliability

High availibility

**Business Continuity** 







# Architecture powered by MESH