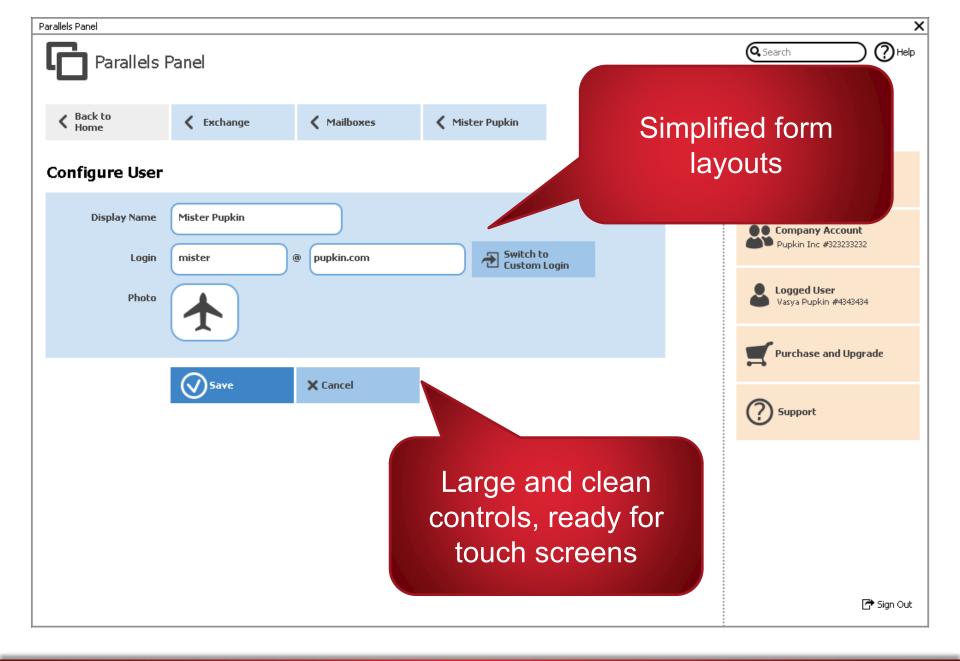

# New Unified User Interface

### **Unified Parallels Panel**

- Next generation end-customer panel
- Unified Parallels look and feel
- No re-training across Parallels products
- Integrated billing & services management
- Provides quick and easy access to key customer scenarios

# Improved Upsell

- Customers can purchase new resources right from service management screens
- Increase revenue for service providers