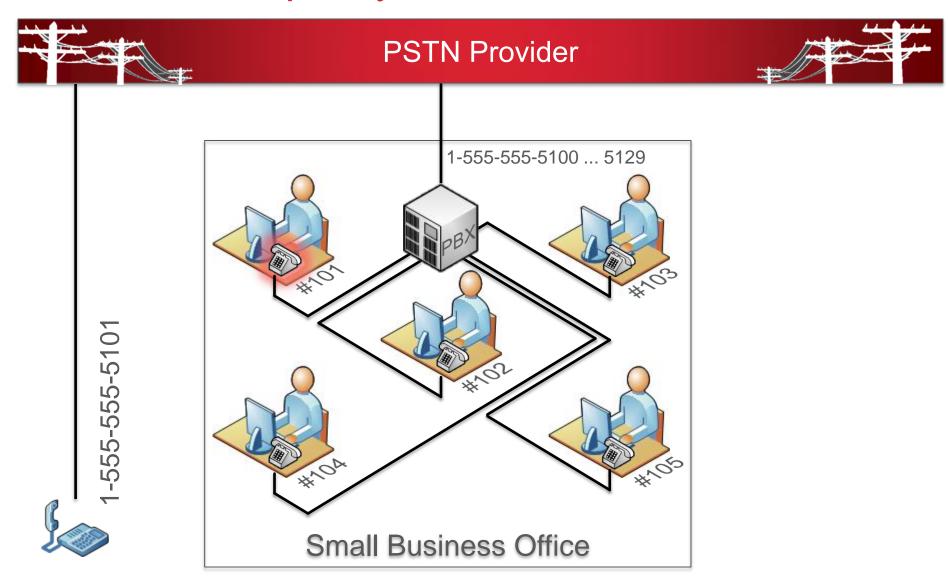

Wizard**

- Onboard new resellers in simple multi-step wizard
- Update account configuration through same interface

### **Platform**

- Windows 2008 R2 for core deployment
- PostgreSQL 9 as core database



# **Updated Hosting Dashboard**



# Reseller Setup Wizard



# New Services, Improvements and Future Direction



# Hosted PBX Opportunity

Fastest growing cloud service

75% Y-Y growth, reaching \$1.4B in 2011

Estimated 30% CAGR growth to \$3.0B in 2014

# Multiple growth drivers

- Most of the growth driven by SMBs are less than 20 employees who did not have a PBX
- SMBs with existing in-house PBX moving to Hosted PBX is the second largest group

Today 3:30 pm
Hosted PBX
for Beginners

3 AL INTERFACES

Source:

Parallels SMB Cloud Insights 2012, US Market

# Traditional Telephony



# Cloud-Based PBX



# Announcing Availability of Hosted PBX

VoIP and Telephony Powered by BroadWorks

### Benefits for Small Businesses

- Enterprise PBX features without upfront investments
  - Interactive Voice Response (IVR) touch tone menus
  - Call group
  - Voice mail
- Simple setup in Parallels Control Panel
- Business efficiency with tightly integrated messaging and collaboration applications

### Benefits for Cloud Provider

- Offer essential communication service
- Bundle together with other services like email, instant messaging, web presence
- Use in-house BroadWorks or syndicate from a wholesaler

Press "1" for sales;
Press "2" for hours and directions

















# Introducing Hosted Microsoft Lync

### Benefits for Small Businesses

- Improve Productivity through ri