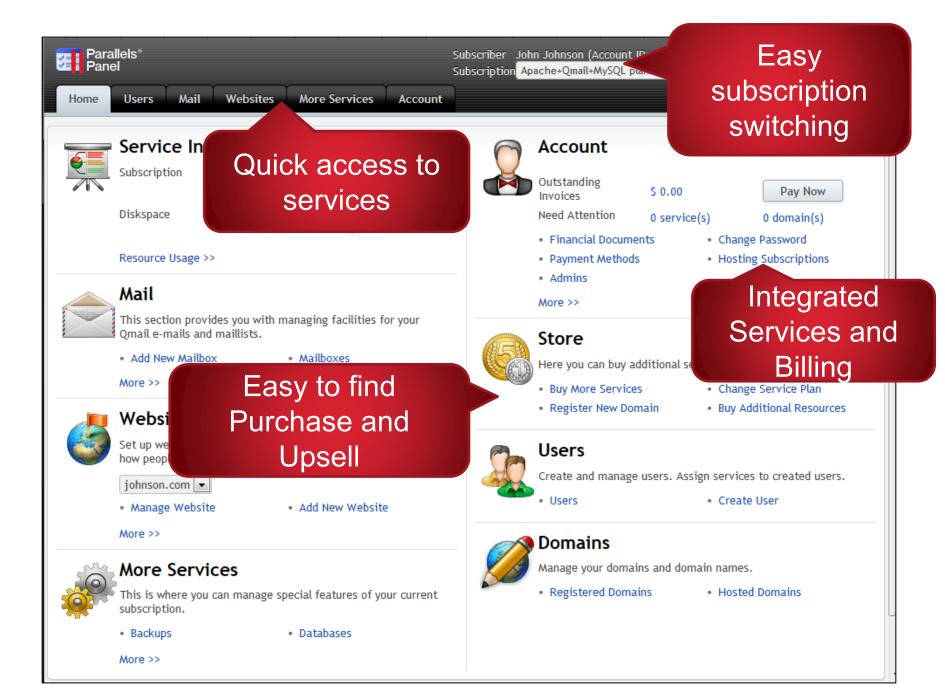

### **Unified Parallels Panel**

- Next generation end-customer panel
- Unified Parallels look and feel
- No re-training across Parallels products
- Integrated billing & services management
- Provides quick and easy access to key customer scenarios

# Improved Upsell

- Customers can purchase new resources right from service management screens
- Increase revenue for service providers