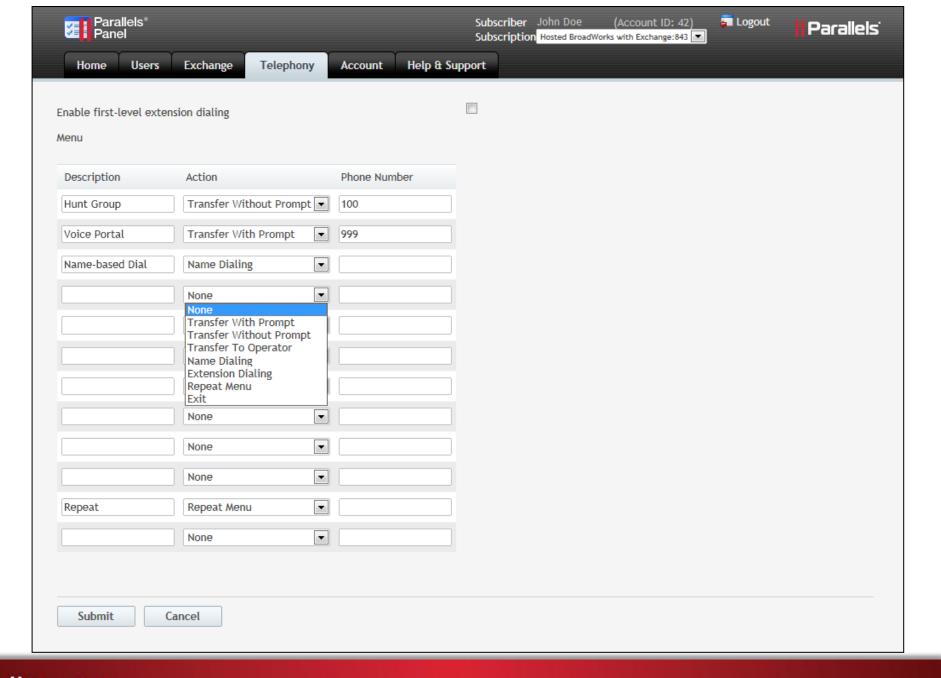

# **Automated Attendant and Call Routing**

- Professional IVR answers and routes calls based on caller ID, department or time of day
- Simple wizard-based user interface for easy set up and management
- Advanced options available for more robust functionality