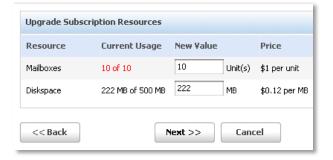

# Improved Upsell

- Customers can purchase new resources right from service management screens
- Increase revenue for service providers