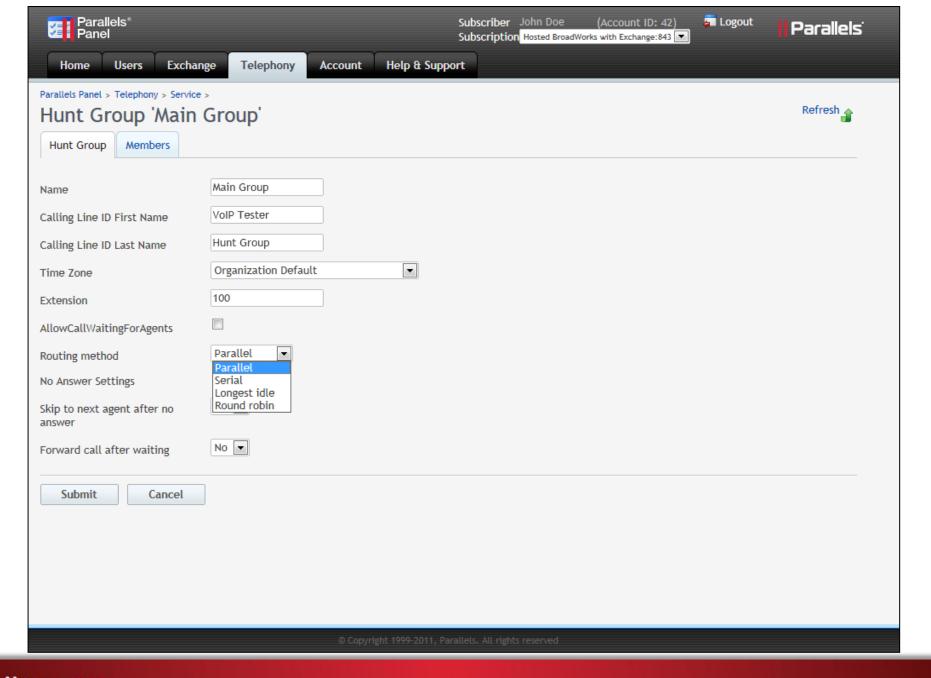

### Hosted PBX

- Enable Midmarket Scenarios
- Add Call Center management to Customer Panel
- Enable new BroadWorks features
- Integrate with multiple PBX platforms
  - Mitel
  - Metaswitch