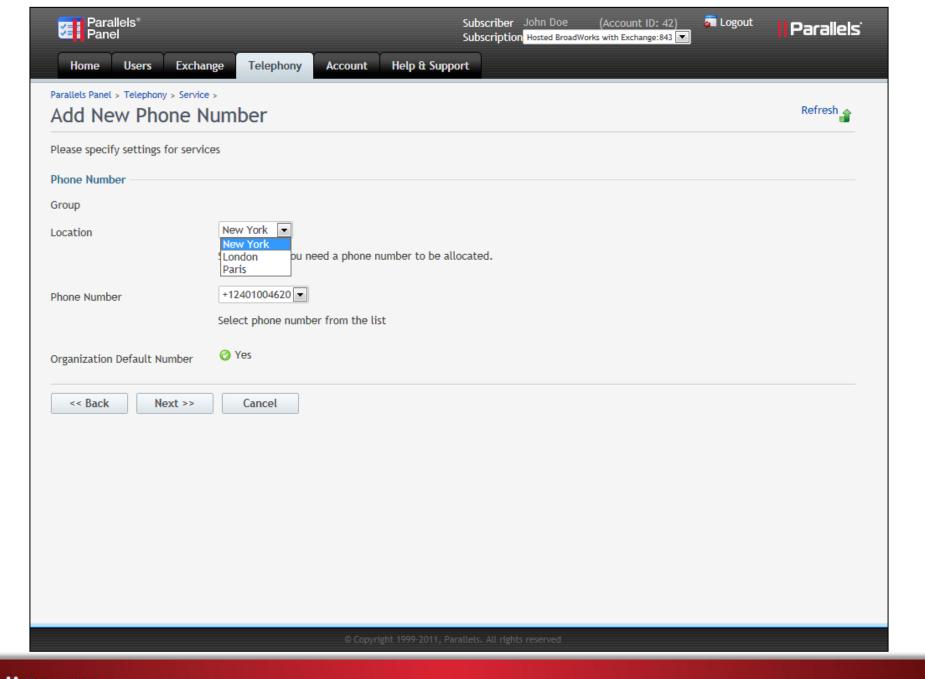

### Benefits for Small Businesses

- Enterprise PBX features without upfront investments
  - Interactive Voice Response (IVR) touch tone menus
  - Call group
  - Voice mail
- Simple setup in Parallels Control Panel
- Business efficiency with tightly integrated messaging and collaboration applications