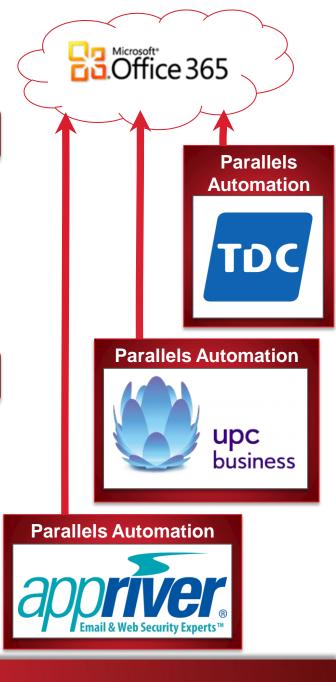

# Microsoft Office365 Syndication

- Out of the box Office 365 integration codeveloped with Microsoft - the fastest way to deploy Office 365 Syndication
- Higher margin through syndication program
- Ability to rapidly deliver future Office 365 services without coding (e.g. Intune)