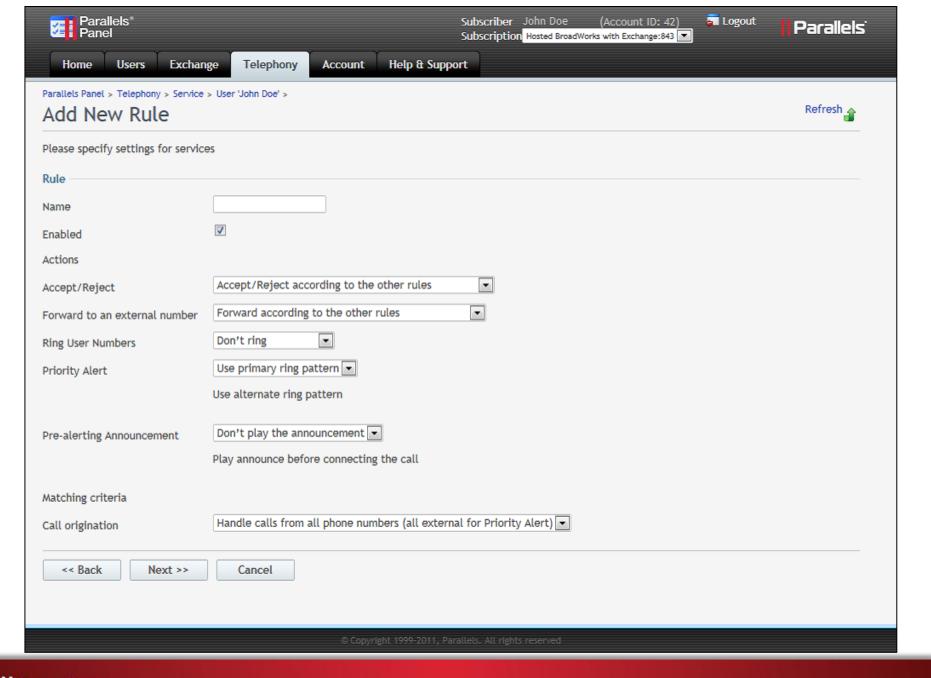

### Benefits for Small Businesses

- Enterprise PBX features without upfront investments
  - Interactive Voice Response (IVR) touch tone menus
  - Call group
  - Voice mail
- Simple setup in Parallels Control Panel
- Business efficiency with tightly integrated messaging and collaboration applications

### Benefits for Cloud Provider

- Offer essential communication service
- Bundle together with other services like email, instant messaging, web presence
- Use in-house BroadWorks or syndicate from a wholesaler