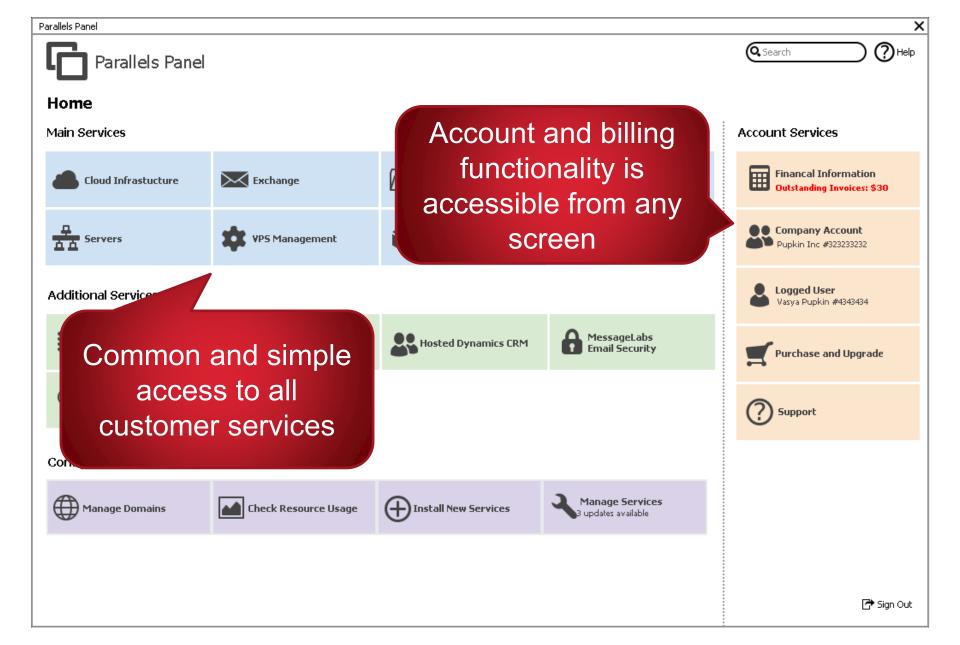

# New Unified User Interface

### **Unified Parallels Panel**

- Next generation end-customer panel
- Unified Parallels look and feel
- No re-training across Parallels products
- Integrated billing & services management
- Provides quick and easy access to key customer scenarios

# Improved Upsell

- Customers can purchase new resources right from service management screens
- Increase revenue for service providers