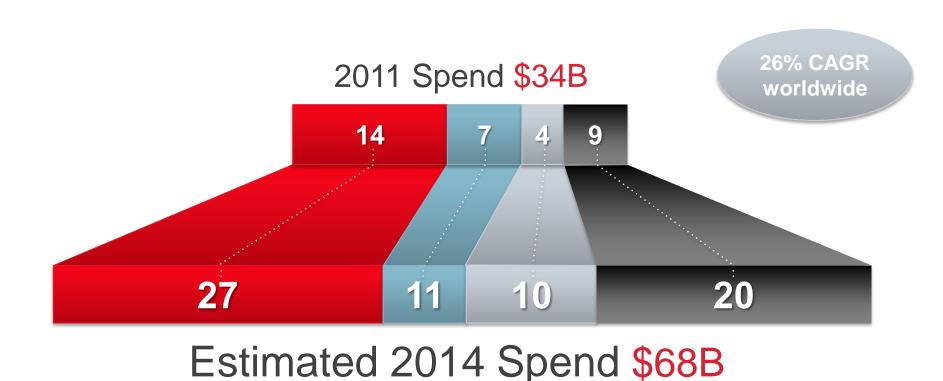

# Worldwide SMB Cloud Market is Growing Fast

**Web Presence** 

Communication and Collaboration

Other Applications

Source: Parallels SMB Cloud Insights™, 2012