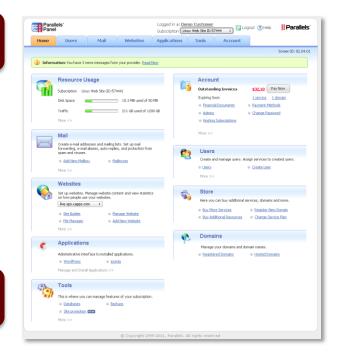

### **Unified Parallels Panel**

- Next generation end-customer panel
- Unified Parallels look and feel
- No re-training across Parallels products
- Integrated billing & services management
- Provides quick and easy access to key customer scenarios

# Improved Upsell

- Customers can purchase new resources right from service management screens
- Increase revenue for service providers