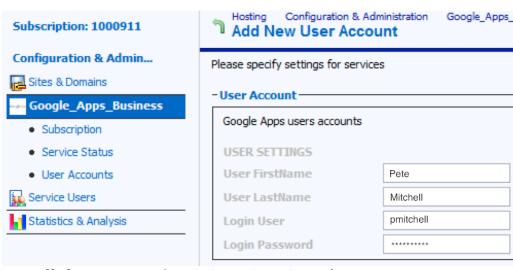

## Google Apps and Parallels Automation

Parallels Automation: Creating Google Apps account

Parallels Automation: Creating Google Apps users