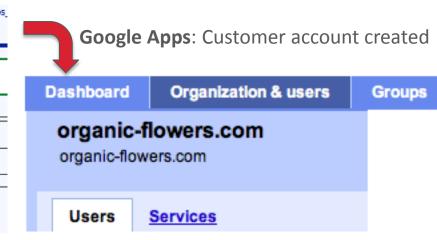

## Google Apps and Parallels Automation

Parallels Automation: Creating Google Apps account

Parallels Automation: Creating Google Apps users