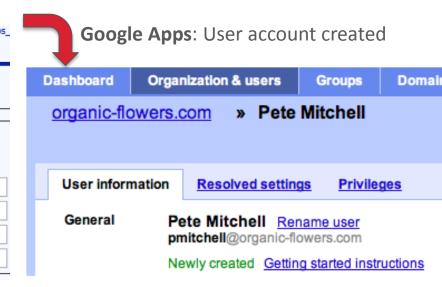

## Google Apps and Parallels Automation

Parallels Automation: Creating Google Apps account

Parallels Automation: Creating Google Apps users