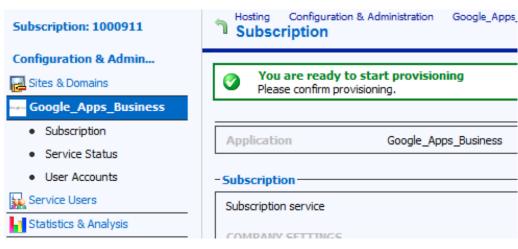

## Google Apps and Parallels Automation

Parallels Automation: Creating Google Apps account

Parallels Automation: Creating Google Apps users