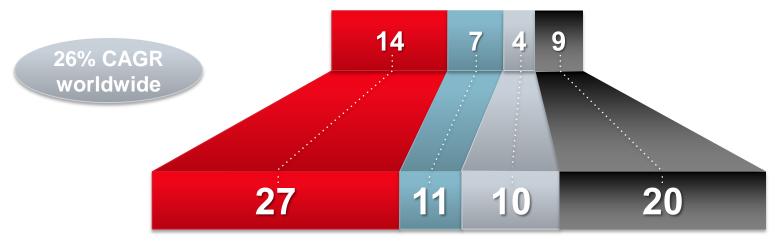

# Worldwide, the SMB cloud market is \$34B and growing fast

Current Market (WW, 2011) = \$34B

Estimated WW SMB Market in 2014 = \$68B