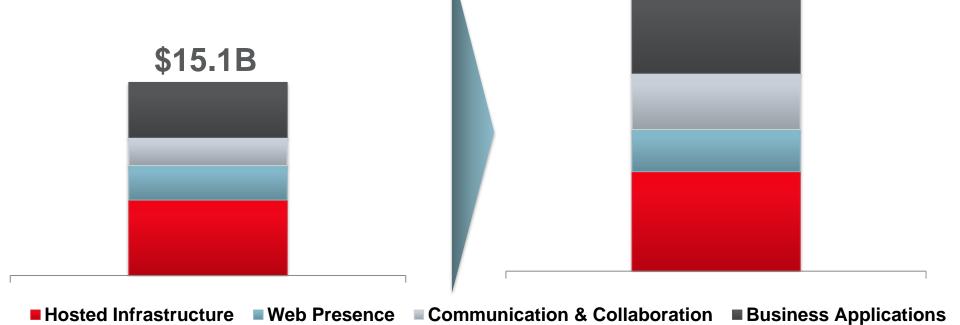

# Highlights from 2012 SMB Cloud Insights<sup>™</sup> for the United States

The US SMB cloud market has reached \$15.1B and will grow to \$24.3B by 2014

- Growth since 2010: 25%
- 1 million+ new SMBs entered cloud
- Top Growth: Hosted Communication & Collaboration

- 3 year CAGR: 16%
- Top growth: Hosted Infrastructure and Business Applications

\$24.3B

Pad S

9-41 AM