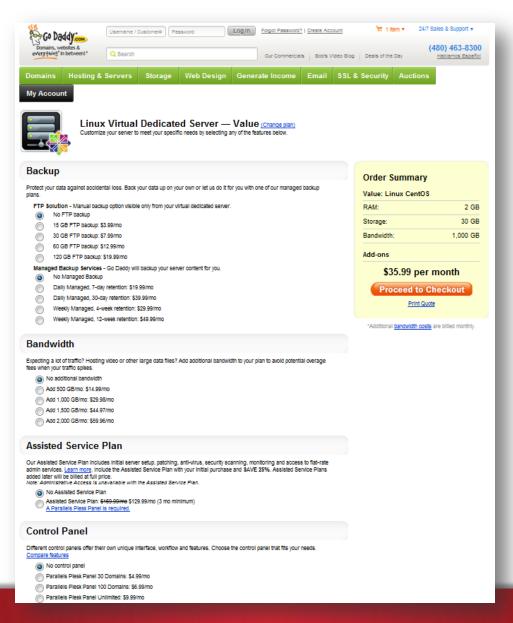

) purchased servers, and these companies were **3x more likely to choose cloud over on-premises services.**Overall, use of hosted servers grew 20% among US SMBs, driven by companies replacing in-house servers and by new users of servers.



## Strong upsell opportunity among small and medium SMBs

24% of Small SMBs and 38% of medium SMBs report that they will increase their spending on hosted infrastructure in the next 3 years – especially in value-added services like security, backup, and control panels.

### Practical guidance for Hosted Infrastructure

#### Target micro SMBs

## Focus on upsell opportunities among existing customers











Learn more at Summit: Best practices for laaS with Parallels Virtuozzo Containers – Next 2:20-2:45pm

## Best Practice: Upselling VPS offerings



9:4

#### SMB CLOUD INSIGHTS<sup>TM</sup> DAILY

WEB PRESENCE

#### SMBs are becoming more social: 44% on Facebook

In the past year, **Facebook page use grew 25% among SMBs**; 44% of all SMBs are now using Facebook pages to promote their business. Even more significantly, SMBs without employees are using Facebook pages for their businesses at the same rate – indicating **growing web presence use among these 21M SMBs.** SMBs also **tweet, blog, use ratings sites and LinkedIn** to spread the word about their businesses.



## Nearly 50% of US SMBs design website in-house

**45% of SMBs and 77% of non-employer SMBs are designing their websites in-house** – a difficult task for small businesses without IT expertise. These SMBs are looking for **low-cost tools** to help them create **sophist