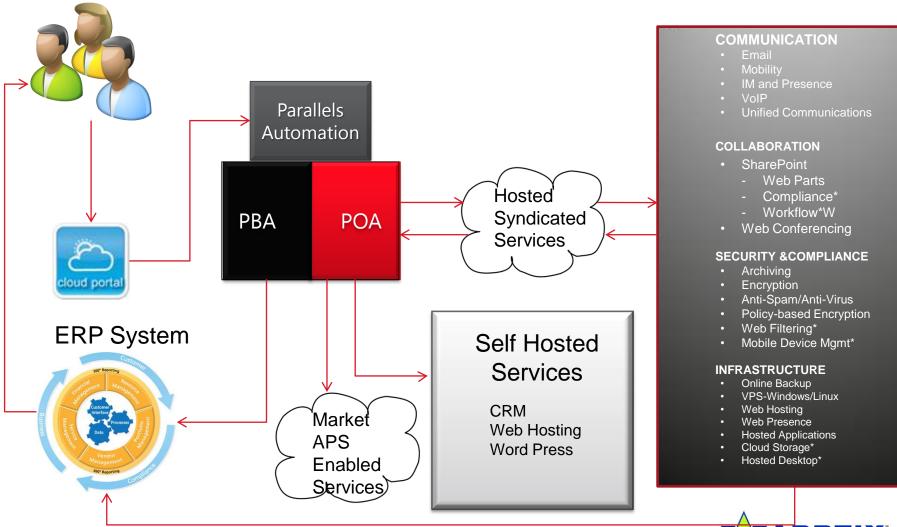

### **Apptix Solution Portfolio**

| <ul> <li>COMMUNICATION</li> <li>Email</li> <li>Mobility</li> <li>IM and Presence</li> <li>VoIP</li> <li>Unified<br/>Communications</li> </ul> | <ul> <li>COLLABORATION</li> <li>SharePoint <ul> <li>Web Parts</li> <li>Compliance*</li> <li>Workflow*</li> </ul> </li> <li>Web Conferencing</li> </ul> | <ul> <li>SECURITY &amp; COMPLIANCE</li> <li>Archiving</li> <li>Encryption</li> <li>Anti-Spam/Anti-Virus</li> <li>Policy-based<br/>Encryption</li> <li>Web Filtering*</li> <li>Mobile Device Mgmt*</li> </ul> | <ul> <li>INFRASTRUCTURE</li> <li>Online Backup</li> <li>VPS-Windows/Linux</li> <li>Web Hosting</li> <li>Web Presence</li> <li>Hosted Applications</li> <li>Cloud Storage*</li> <li>Hosted Desktop*</li> </ul> |
|-----------------------------------------------------------------------------------------------------------------------------------------------|--------------------------------------------------------------------------------------------------------------------------------------------------------|--------------------------------------------------------------------------------------------------------------------------------------------------------------------------------------------------------------|---------------------------------------------------------------------------------------------------------------------------------------------------------------------------------------------------------------|
| PROFESSIONAL SERVICES<br>Migration   Exchange Integration   SharePoint Design                                                                 |                                                                                                                                                        |                                                                                                                                                                                                              |                                                                                                                                                                                                               |
| DELIVERY OPTIONS<br>Hosted   Dedicated   Managed Service                                                                                      |                                                                                                                                                        |                                                                                                                                                                                                              |                                                                                                                                                                                                               |
| SINGLE UNIFIED USER INTERFACE                                                                                                                 |                                                                                                                                                        |                                                                                                                                                                                                              |                                                                                                                                                                                                               |
| LEVERAGING WORLD CLASS TECHNICAL ARCHITECTURE                                                                                                 |                                                                                                                                                        |                                                                                                                                                                                                              |                                                                                                                                                                                                               |
| * Upcoming Service Offering                                                                                                                   |                                                                                                                                                        |                                                                                                                                                                                                              | Connecting Your Business. Anywhere.                                                                                                                                                                           |