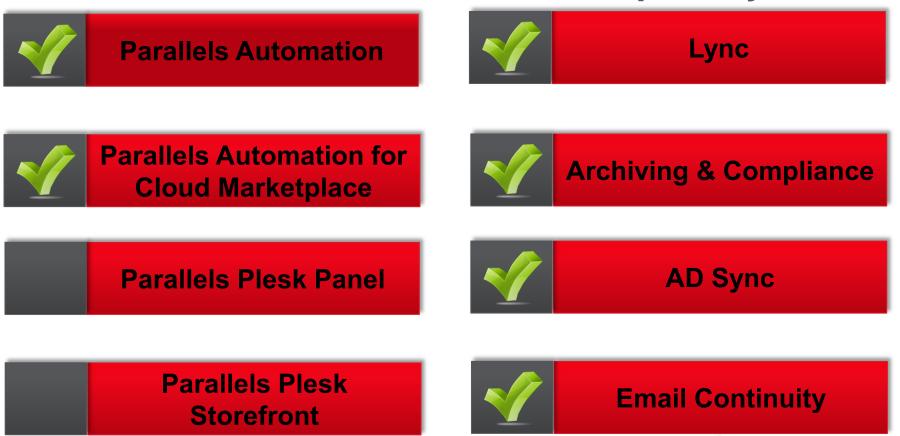

APS for Lync, Archiving and Compliance, AD Sync, and Email Continuity

#### **Available**: Q3 2012

Platform

#### Capability